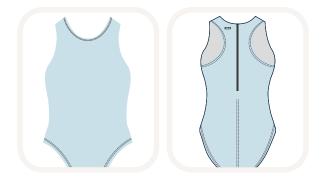

## WATER POLO STYLE GUIDE

**DURABLE AND BUILT TO LAST FROM SEASON TO SEASON** 

SHIPS IN 7-10 DAYS

#### **WOMENS & GIRLS**

#### #40250

WATER POLO SUIT DROPPED NECK

SIZES:

REG: XXS-3XL SHORT: XXS-3XL