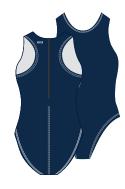

## WATER POLO STYLE GUIDE

**DURABLE AND BUILT TO LAST FROM SEASON TO SEASON** 

SHIPS IN 7-10 DAYS

#### **WOMENS & GIRLS**

#### #40250

WATER POLO SUIT DROPPED NECK

SIZES:

REG: XXS-3XL SHORT: XXS-3XL