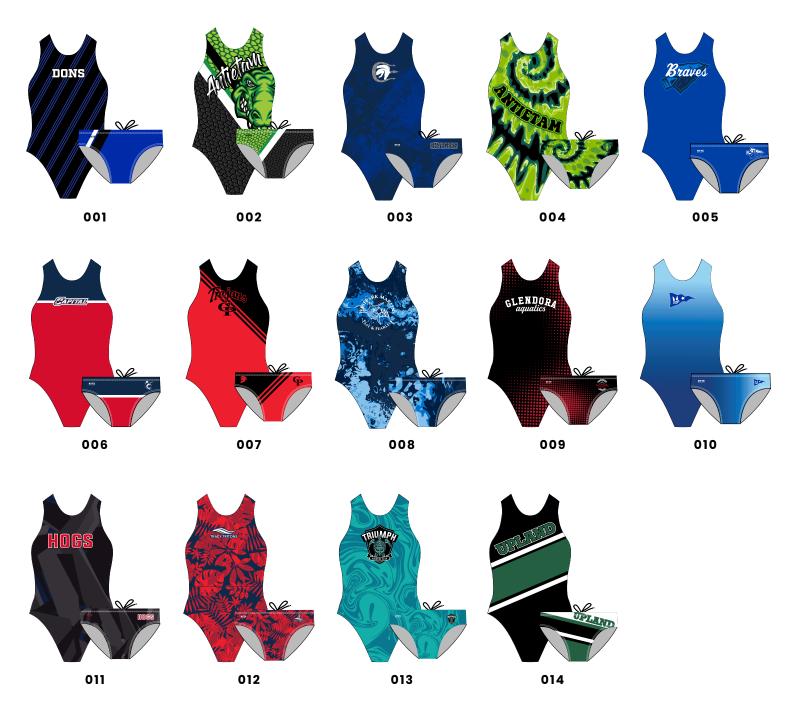

## WATER POLO STYLE GUIDE

CHOOSE YOUR STYLE FROM THE RYTE SPORT COLLECTION

**SHIPS IN 7-10 DAYS** 

### WATER POLO COLOR GUIDE

ALL STYLES ARE CUSTOMIZABLE TO FIT YOUR TEAM COLORS