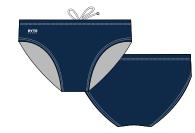

#### **MENS & BOYS**

#### #40250

WATER POLO SUIT DROPPED NECK

SIZES:

REG: XXS-3XL SHORT: XXS-3XL

#### #40458

FULLY SELF LINED SWIM & WATER POLO BRIEF

SIZ

SIZES: XS-5XL YXS-YL